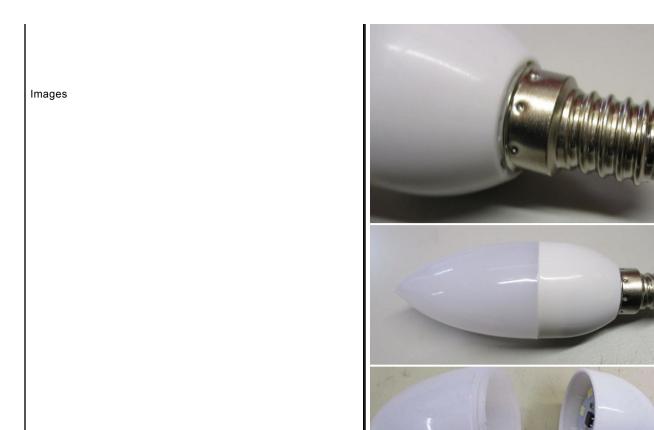

## Safety Gate: Rapid Alert System for dangerous non-food products

| Alert number                          | A12/00040/21                                                                                                                                                                                                                                                                                        |
|---------------------------------------|-----------------------------------------------------------------------------------------------------------------------------------------------------------------------------------------------------------------------------------------------------------------------------------------------------|
| Category                              | Lighting equipment                                                                                                                                                                                                                                                                                  |
| Type of alert                         | Products with serious risks                                                                                                                                                                                                                                                                         |
| Product user                          | Consumer                                                                                                                                                                                                                                                                                            |
| Product                               | Light bulb                                                                                                                                                                                                                                                                                          |
| Brand                                 |                                                                                                                                                                                                                                                                                                     |
| Name                                  | 10pcs LED Candle Bulbs                                                                                                                                                                                                                                                                              |
| Type / number of model                | 4W06-6B04                                                                                                                                                                                                                                                                                           |
| Barcode                               | DY01680-WH1                                                                                                                                                                                                                                                                                         |
| Batch number                          |                                                                                                                                                                                                                                                                                                     |
| OECD Portal Category                  | 78000000 - Electrical Supplies                                                                                                                                                                                                                                                                      |
| Description                           | Pack of 10 LED candle bulbs. The product was also sold online, in particular via Wish.                                                                                                                                                                                                              |
| Packaging description                 |                                                                                                                                                                                                                                                                                                     |
| Country of origin                     | People's Republic of China                                                                                                                                                                                                                                                                          |
| Alert submitted by                    | United Kingdom                                                                                                                                                                                                                                                                                      |
| Counterfeit *                         | NO                                                                                                                                                                                                                                                                                                  |
| Risk type                             | Electric shock                                                                                                                                                                                                                                                                                      |
| Technical defect                      | The lens cap can be removed without tools. which provides access to live parts. A user could touch or insert an object into live parts and receive an electric shock. / The product does not comply with the requirements of the Low Voltage Directive and the relevant European standard EN 62560. |
| Risk                                  |                                                                                                                                                                                                                                                                                                     |
| Measures adopted by notifying country | Removal of this product listing by the online marketplaceRecall of the product from end users                                                                                                                                                                                                       |
|                                       | F14 220V * 10pcs Pack                                                                                                                                                                                                                                                                               |